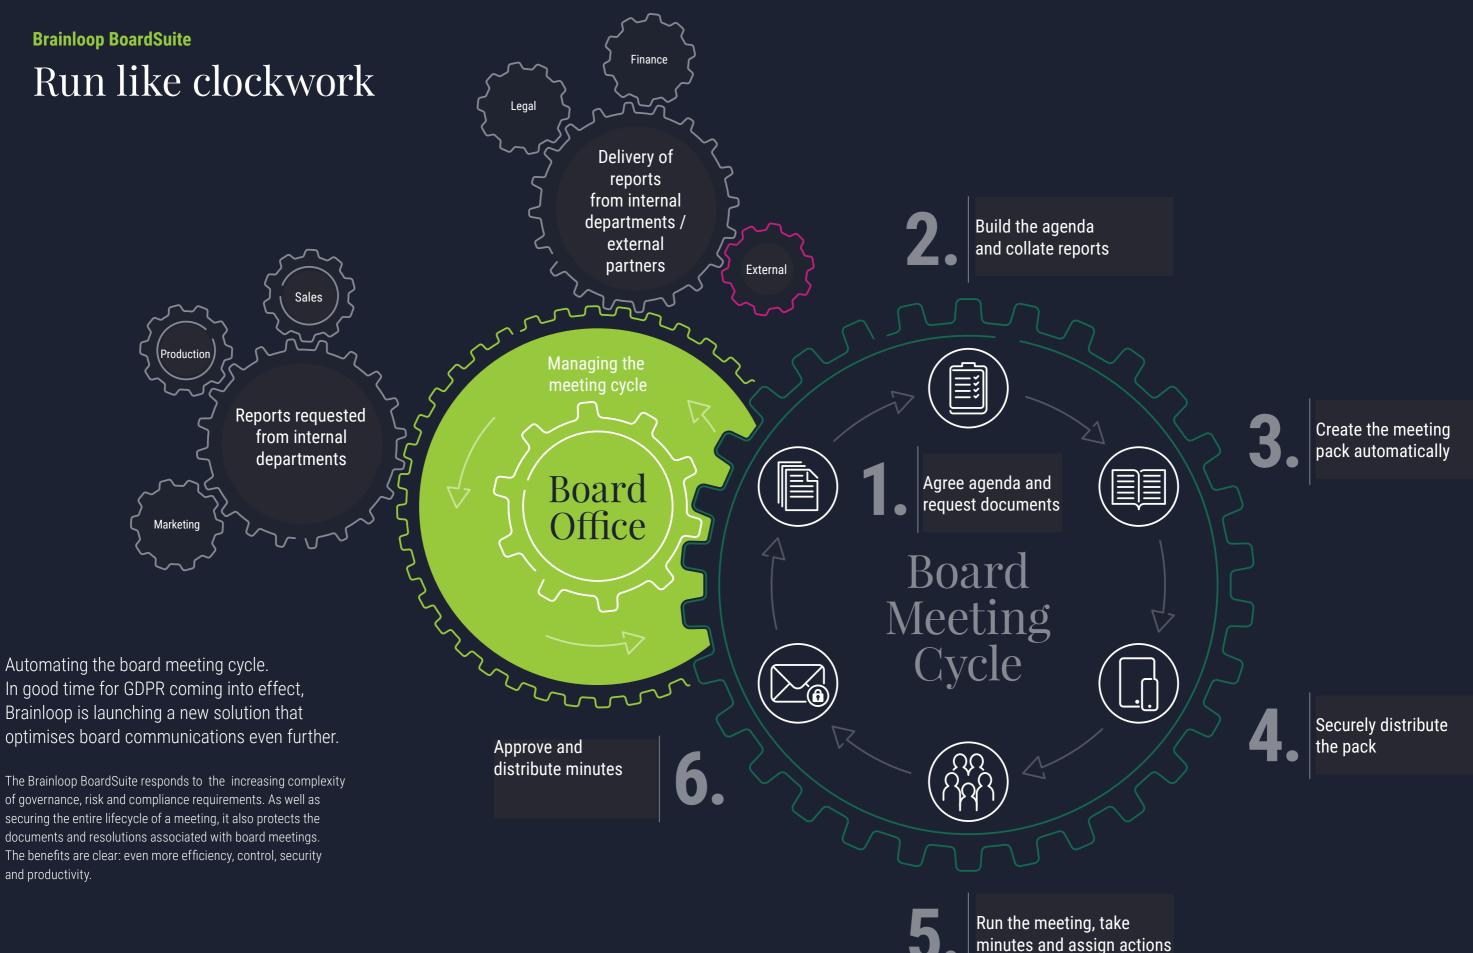

# Next Generation Board Portal FULL 360° MEETING CYCLE SUPPORT

With today's board communications, security, compliance and efficiency are of crucial importance.

FACT SHEET | BoardSui

The innovative Brainloop BoardSuite guarantees all these things – for the entire lifecycle of your meeting and beyond. With Brainloop BoardSuite, you can now automate the collation of meeting materials as well as safeguard the process of creating and distributing your meeting documents. Minutes are produced automatically for approval and distribution.

## FOR THE BOARD OFFICE

- Workflow-driven collation of materials for the meeting pack
- Truly dynamic agendas built with drag and drop, including automated timings for your meeting
- > Native working experience with our MS Office integration
- > Auto versioning and easy PDF conversion
- > Automatic board pack creation, distribution and update
- Run your meeting in BoardSuite, take minutes and capture actions

### Life-cycle meeting support helps staff be more productive:

- Brainloop Meeting Flow guides them securely through the meeting cycle
- Automatic reminders sent to departments supplying information reports
- Integrated chat for collaboration on reports/papers
- > Full control over the status of information to be supplied
- Automated creation of meeting packs with dynamic agenda, timings, cover page, tabs, sections and page numbering

#### Easy creation of meeting packs:

- > Upload existing documents or folders with drag-and-drop
- > Easy editing of individual documents with full version control - even after the meeting pack has been created
- Document level security and access controls, even within the meeting pack
- > Meeting pack is automatically updated when individual documents are changed. Notes and annotations are preserved
- Management of resolutions and approval processes